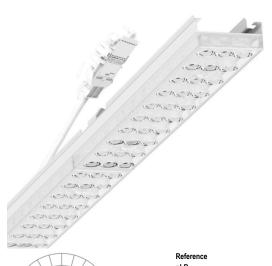

Variable device mount - Individual.Lens.Optic - direct, narrow distribution - visually continuous

Device mount made of a galvanised, profiled steel sheet; surface coated with polyester resin. Tool-free attachment with design-integrated pressure caps guarantee protection against theft and dismantling. Variable position on the mounting rail. Housing colour traffic white RAL 9016; Direct, narrow-beam light distribution using the Individual.Lens.Optic made of PMMA plastic. The single lens optics ensure absolute ease of assembly and are simple to maintain thanks to the easily cleaned surface. The inner rhythm of the 3-row single lens arrangement and the overriding gear tray are perfectly in tune to guarantee a homogeneous appearance in the object.

Electrical connection by means of a 1m connection cable for variable device mount positioning with a 3-pin, quick-fit plug connector in the light run with

Electrical connection by mean's of a 1m connection cable for variable device mount positioning with a 3-pin, quick-fit plug connector in the light run with free phase pre-selection. They are exchangeable, permit modernisation and reliably prolong the service life of the overall system.