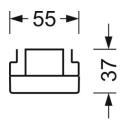

# **MECHANICS**

| Housing colour         |         | traffic white RAL 9016                             |
|------------------------|---------|----------------------------------------------------|
| Dimensions (LxWxH/DxH) |         | 1531mm x 55mm x 37mm                               |
| Weight (net)           |         | 2kg                                                |
| Type of installa       | tion    | Mounting rail system installation, Light structure |
| Dimensions             |         |                                                    |
| L                      | 1531 mm | Length                                             |
| В                      | 55 mm   | Width                                              |
| Н                      | 37 mm   | Height                                             |