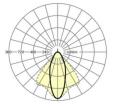

#### LIGHTING TECHNOLOGY

| Placement                          | LED, Colour rendering/Light colour<br>CRI ≥ 80 / 4000K |
|------------------------------------|--------------------------------------------------------|
| Colour tolerance (MacAdam)         | 3SDCM                                                  |
| Photobiological safety (Luminaire) | RG1                                                    |
| Nominal luminous flux              | 10247lm                                                |
| LED service life                   | 50000h L80/B10 (Tq 25°C)                               |
| Luminaire luminous efficiency      | 147lm/W                                                |
| Beam angle                         | 40° (C0) / 85 ° (C90)                                  |
| UGR lat./long.                     | 20.5 / 22.3                                            |
|                                    |                                                        |